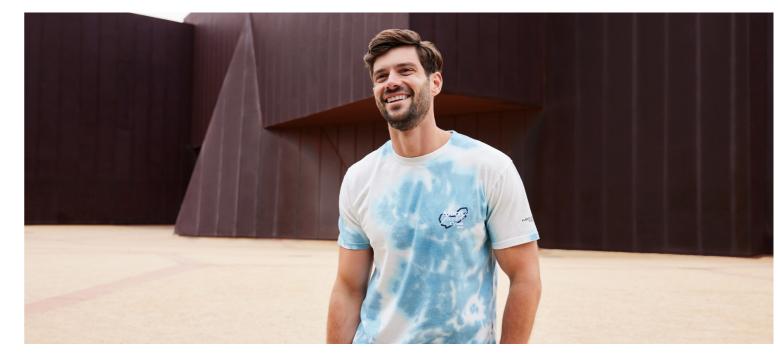

### 2024 Albert Park world Tour Tie-Dye T-Shirt

ORGANIC COTTON EXCLUSIVE OF TRIMS (160GSM)
TYE DYE: BLUE + WHITE
FRONT:FLOCKING
PLASTISOL SCREEN PRINT
SLEEVE: PLASTISOL SCREEN PRINT
BACK: PLASTISOL SCREEN PRINT
WOVEN PIP
INNER BACK NECK TAPE
SIZES: XXS-4XL