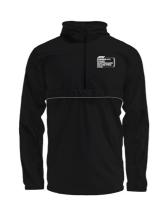

### 2024 Formula 1 Event Unisex Windbreaker Jacket

100% POLYESTER
QUARTER ZIP
ELASTIC CUFFS AND WAIST
3D RUBBER PRINT FRONT LOGO
FRONT CHEST POCKET
FRONT AND BACK PIPING
PRINTED BACK NECK TAPE
SIZES: XS-4XL