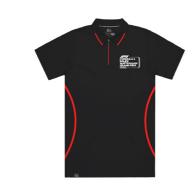

### 2024 Formula 1 Event Mens Black Polo

100% POLYESTER
SLEEVE: EMBROIDED LOGOS
FRONT:RUBBER PRINT
PRINTED BACK NECK TAPE
ZIP POLO
WOVEN PIP
RIBBED COLLAR AND CUFFS
SIZES: S-4XL,6XL