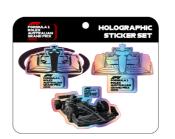

# **HEADWEAR**

100% COTTON HOLOGRAPHIC PRINT WOVEN PIP SIZES: OSFM

2024 Albert Park Circuit Floral Bucket Hat

SUBLIMATED FLOWER PATTERN WOVEN PATCH SIZES: OSFM

2024 Albert Park Circuit Holographic Sticker Set

Official Product for the 2024 Australian Grand Prix.

2024 Formula 1 Event Travel Mug

MULTI USE TRAVEL MUG FOR THE

CAPACITY 450ML.

2024 Formula 1 Event Holographic Sticker Set

RAINBOW HOLOGRAPHIC TEXTURE TRANSPARENT BACKGROUND