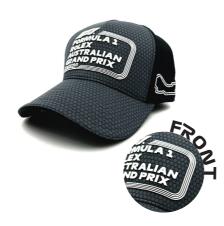

# 2024 Formula 1 Event Grey Cap

HONEYCOMB FABRIC
SIDE: EMBROIDED LOGO
FRONT: SILICONE TRANSFER
BACK: EMBROIDED VELCRO
CONTRAST VELCRO AND BINDING
BLACK CAP BINDING
PRINTED INNER TAPING
SIZES: OSFM