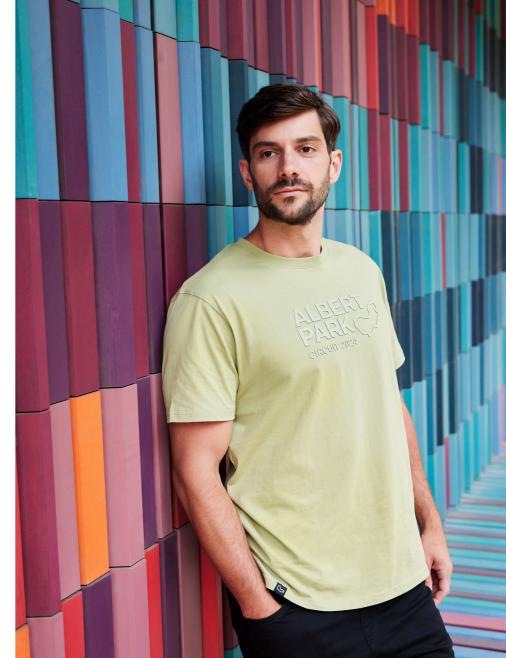

### 2024 Albert Park Sage Tee

ORGANIC COTTON EXCLUSIVE OF TRIMS (160GSM)
FRONT: SILICONE PRINT
SLEEVES: SCREEN PRINT PLASTISOL
BACK NECK TAPE
WOVEN PIP
SIZES: S-4XL