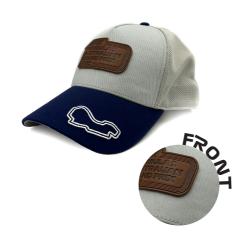

### 2024 Formula 1 Event Vintage Leather Grey Trucker Cap

SIDE: MESH SIDE PANELS FRONT: LEATHER PATCH FRONT PEAK: COTTON WITH EMBROIDERED TRACK BACKSNAPBACK CLOSING SIZES: OSFM