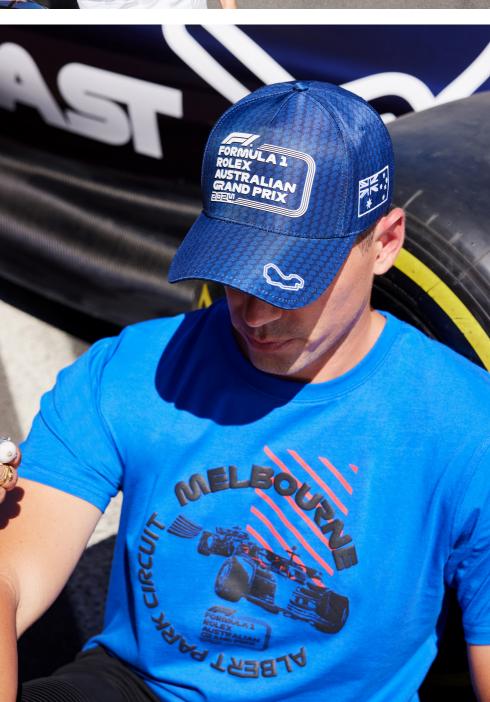

### 2024 Formula 1 Event Mens Blue T-Shirt

ORGANIC COTTON EXCLUSIVE OF TRIMS (160GSM) FRONT: HIGH STACK PRINT WOVEN PIP PRINTED BACK NECK TAPE SIZES: S-4XL,6XL

### 2024 Formula 1 Event Mens Tonal Blue Graphic T-Shirt

ORGANIC COTTON EXCLUSIVE OF TRIMS (160GSM) FRONT: PRINT BACK: PRINT WOVEN PIP PRINTED BACK NECK TAPE SIZES: S-4XL,6XL