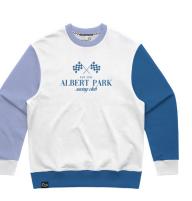

### **Albert Park Circuit** Lifestyle Range Unisex Lifestyle Range Unisex Sweatshirt

77% COTTON 23% POLYESTER FRONT: SCREEN PRINT PLASTISOL **WOVEN PIP** BACK NECK TAPE WOVEN CARE LABEL 4X4 RIBBED CUFFS, NECK & HEM SIZES: XXS-ZXL