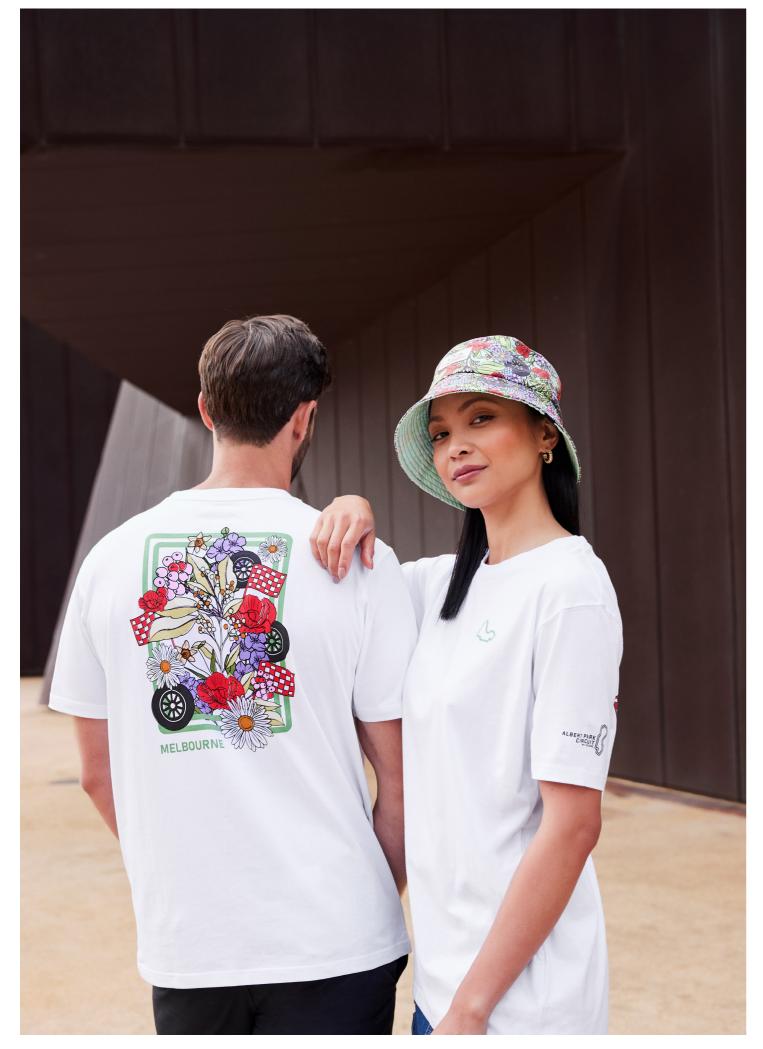

### 2024 Albert Park Flower White T-Shirt

ORGANIC COTTON EXCLUSIVE OF TRIMS (160GSM) FRONT: FLOCKING SLEEVE: WATERBASE PRINT BACK: WATERBASE PRINT WOVEN PIP INNER BACK NECK TAPE SIZES:XXS-4XL