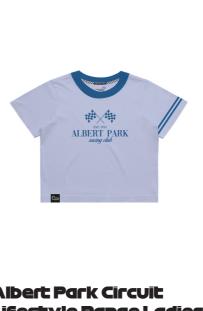

### **Albert Park Circuit** Lifestyle Range Ladies **Cropped Tee**

ORGANIC COTTON EXCLUSIVE OF TRIMS (160GSM) CROPPED TEE FRONT: SCREEN PRINT PLASTISOL **WOVEN PIP** RIBBED NAVY COLLAR BACK NECK TAPE WOVEN CARE LABEL