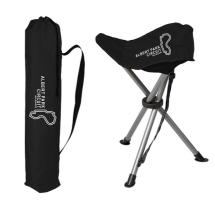

**ENAMEL KEYRING** 

2024 Albert Park Circuit Purple Tassle Keyring

TWO-PIECE KEYRING

2024 Albert Park **Circuit Wheel** Keyring - blue

TYRE SHAPED KEYRING WITH BLUE WRITING

2024 Albert Park **Circuit Tripod Chair** 