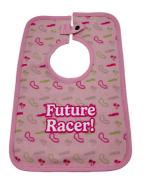

### 2024 Albert Park Circuit Infant Pink Pattern Bib

ORGANIC COTTON EXCLUSIVE OF TRIMS(160GSM) PATTERN: SCREENPRINT WATER BASED "FUTURE RACER!" HEAT TRANSFER SIZES: OSFM