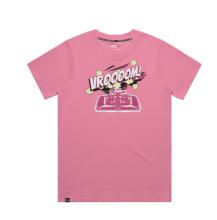

### 2024 Formula 1 Event Kids Green 'V70000M' T-Shirt

ORGANIC COTTON EXCLUSIVE OF TRIMS (160GSM) FRONT: SCREEN PRINT BACK: SCREEN PRINT WOVEN PIP BACK NECK TAPING SIZES: 4-14