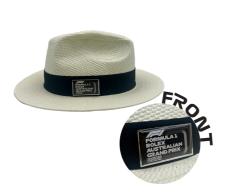

### 2024 Formula 1 Event Panama Hat

MADE FROM RECYCLED PAPER METAL LOGO BADGE SIZES: OSFM