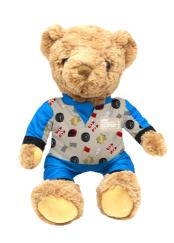

MBTALLISTATION EVENTUAL GRAND PRIX.

CAPACITY 450ML.

2024 Formula 1 Event Plush Teddy Bear

PLUSH TEDDY BEAR WITH
PATTERNED RACE SUIT FOR THE
2024 AUSTRALIAN GRAND PRIX