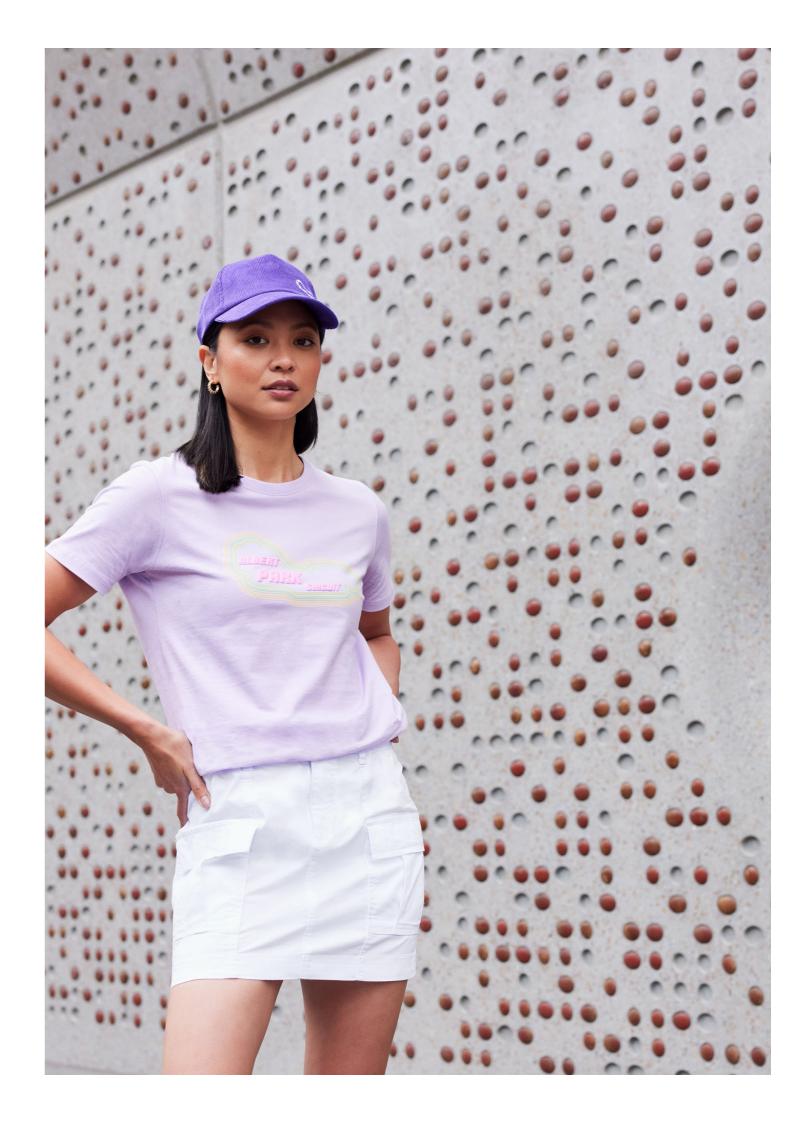

### 2024 Albert Park World Tour Tee

ORGANIC COTTON EXCLUSIVE
OF TRIMS (160GSM)
FRONT: PUFF PRINT & SCREEN
PRINT(GEL)
SLEEVE: SCREEN PRINT (GEL)
BACK: SCREEN PRINT(GEL)
WOVEN PIP
SIZES: 8-18