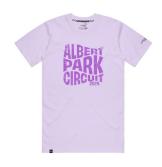

### 2024 Albert Park Circuit Graphic Tee

ORGANIC COTTON EXCLUSIVE OF TRIMS (160GSM) FRONT: HIGHSTACK SILICONE BACK NECK TAPE WOVEN PIP SIZES: S-4XL