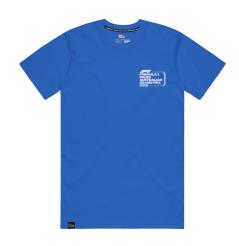

### 2024 Formula 1 Event Unisex Royal Blue T-Shirt

ORGANIC COTTON EXCLUSIVE OF TRIMS (160GSM) FRONT: PRINT AND PUFF PRINT WOVEN PIP BACK NECK TAPING SIZES: XS-4XL