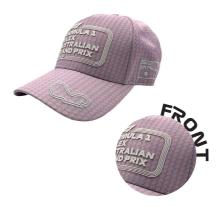

### 2024 Formula 1 Event Purple Acid Wash Cap

100% COTTON
ACID WASH FABRIC
FRONT: 2D EMBROIDED
BACK: VELCRO BACK CLOSING
SIDE: 2D EMBROIDED LOGO
SIZES: OSFM

### 2024 Formula 1 Event Grey Acid Wash Cap

100% COTTON
ACID WASH FABRIC
FRONT: 2D EMBROIDED
BACK: VELCRO BACK CLOSING
SIDE: 2D EMBROIDED LOGO
SIZES: OSFM