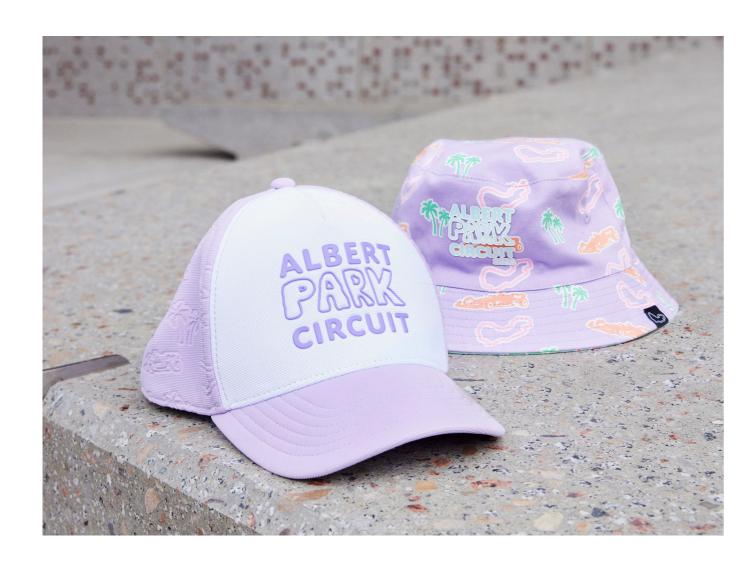

### **Albert Park Circuit** Lifestyle Range Colour **Block Cap**

FRONT:WOVEN PATCH WHITE CONTRAST STITCHING PURPLE AND WHITE PANELS BACK:WHITE VELCRO SIZES: OSFM

### 2024 Albert Park Circuit Purple Bucket Hat

100% COTTON
FRONT: HIGH STACK SILICONE
DISTRESSED MATERIAL
PRINTED PATTERN
WOVEN PIP
SIZES: OSFM