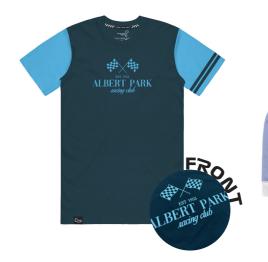

# **Albert Park Circuit** Striped Box Tee

ORGANIC COTTON EXCLUSIVE OF TRIMS (160GSM) FRONT: SCREEN PRINT PLASTISOL SLEEVE: SCREEN PRINT PLASTISOL RIBBED COLLAR **WOVEN PIP WOVEN CARE LABEL BACK NECK TAPE** SIZES: XXS-ZXL