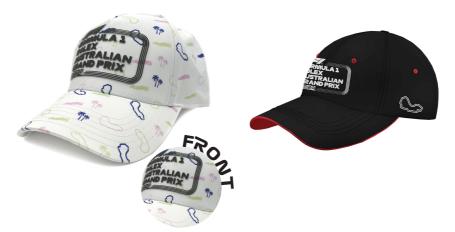

### 2024 Formula 1 Event Pattern White Cap

100% POLYESTER FABRIC
PRINTED PATTERN CAP PANELS
FRONT: DOUBLE LAYER SILICONE
BACK: VELCRO BACK CLOSING
PRINTED INNER TAPE
SIZES: OSFM

### 2024 Formula 1 Event Pattern White Cap

100% POLYESTER FABRIC
PRINTED PATTERN CAP PANELS
FRONT: DOUBLE LAYER SILICONE
BACK:VELCRO BACK CLOSING
PRINTED INNER TAPE
SIZES: OSFM