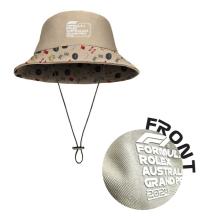

### 2024 Formula 1 Event Cream Pattern Bucket Hat - Kids

100% COTTON FABRIC SUBLIMATION PATTERN PRINT ON BRIM FRONT: SILICONE TRANSFER DRAWSTRINGS WITH BARELL LOCKS SIZES: OSFM

### 2024 Formula 1 Event Cream Pattern Bucket Hat - Kids

SUEDE FABRIC FRONT: 3D GLUE FILLING WITH FLOCKING PRINT SIDE: EMBROIDED LOGOS BACK: EMBROIDED VECLRO SIZES: OSFM