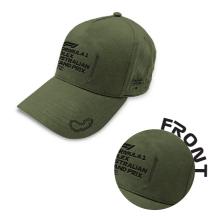

### 2024 Formula 1 Event Basic Black Cap

RIPSTOP FABRIC
RED UNDERPEAK
FRONT: DOUBLE LAYER SILICONE
SIDE: EMBROIDED
BACK: EMBROIDED
VELCRO BACK CLOSING
PRINTED INNER TAPE
SIZES: OSFM