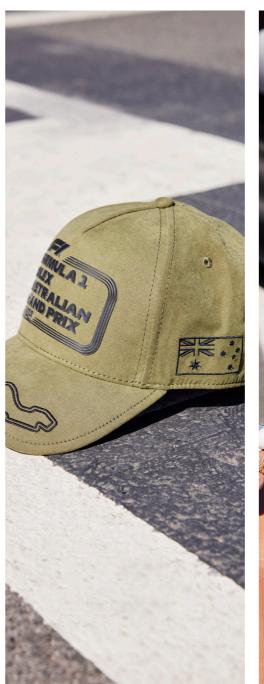

### 2024 Albert Park 20 Circuit Logo White Cap Ci

100% COTTON FRONT: TPU BLACK PIPING INNER PRINTED TAPE EMBOSSED BUCKEL SIZES: OSFM

### 2024 Albert Park Circuit Reflective Carbon Cap

100% COTTON
CARBON FIBER
REFLECTIVE PRINT
FRONT: HIGH STACK PRINT
INNER PRINTED TAPE
EMBOSSED BUCKEL
SIZES: OSFM

### 2024 Albert Park Circuit Holographic Car Cap

100% COTTON
HOLOGRAPHIC PRINT
PRINT (SIDES)
INNER PRINTED TAPE
EMBOSSED BUCKEL
SIZES: OSFM