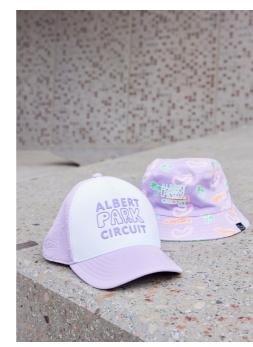

# ALBERT PARK CIRCUIT TYE DYE CAP

100% COTTON
FRONT: SCREEN PRINT (WATER
BASED)
BACK: SCREEN PRINT (WATER
BASED)
SIZES: OSFM

### 2024 Albert Park Circuit Purple Bucket Hat

100% COTTON
FRONT: HIGH STACK SILICONE
DISTRESSED MATERIAL
PRINTED PATTERN
WOVEN PIP
SIZES: OSFM