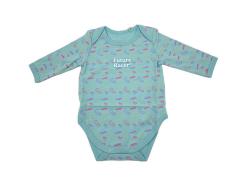

### 2024 Albert Park Circuit Infant Blue Pattern Romper

ORGANIC COTTON EXCLUSIVE OF TRIMS (160GSM) FRONT: SCREEN PRINT (WATER BASED) BACK: SCREEN PRINT (WATER BASED) SIZES: 00-2