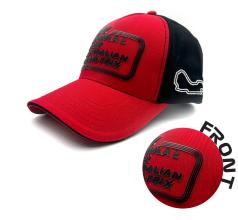

### 2024 Formula 1 Event Red/Black Cap - Kids

100% COTTON
FRONT: DOUBLE LAYER SILICONE
SIDE: EMBROIDED
BACK: EMBROIDED
ADJUSTABLE BUCKLE CLOSING
PRINTED INNER TAPE
SIZES: OSFM

### 2024 Formula 1 Event Red/Black Cap - Kids

100% COTTON FABRIC
FRONT: DOUBLE LAYER SILICONE
SIDE: 2D EMBROIDED LOGOS
BACK: 2D EMBROIDED LOGOS
BACK: VELCRO CLOSING
CONTRAST EYELETS
SIZES: OSFM