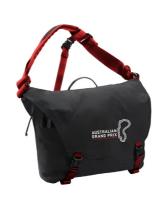

14

# 2024 Australian Grand

ORGANIC COTTON EXCLUSIVE OF TRIMS (160GSM) FRONT: DIGITAL PRINT INNER BACK NECK TAPE **WOVEN PIP** SIZES: 4-14

### 2024 Australian Grand Prix Unisex Black and Pink T-Shirt

ORGANIC COTTON EXCLUSIVE OF TRIMS (160GSM) FRONT:PLASTISOL SCREEN PRINT INNER BACK NECK TAPE **WOVEN PIP** SIZES: XS-4XL







### 2024 Australian Grand Prix Unisex Green T-Shirt

ORGANIC COTTON EXCLUSIVE OF TRIMS (160GSM) FRONT:PLASTISOL SCREEN PRINT INNER BACK NECK TAPE WOVEN PIP SIZES: XS-4XL

### **Albert Park Circuit** Lifestyle Range Colour **Block Cap**

FRONT:WOVEN PATCH WHITE CONTRAST STITCHING PURPLE AND WHITE PANELS BACK:WHITE VELCRO SIZES: XS-4XL

### **Australian Grand Prix** Straw Hat

STRAW HAT WITH WOVEN BADGE ATTACHED ON FRONT SIZES: OSFM

# **Australian Grand Prix**







# Australian Grand Prix Bluetooth Speaker

WIRELESS BLUETOOTH SPEAKER COMES WITH USB CHARGING CABLE LED LOGO ON FRONT OF SPEAKER

SIZE: L3.5CM X H4CM X W4CM

### Australian Grand Prix Sling Bag

POLYESTER SUBLIMATED

### Australian Grand Prix Shoulder Bag

100% POLYESTER. FRONT: PRINT



### Australian Grand Prix Pen Holder

RECTANGULAR PEN HOLDER WITH

HOLDER ONLY - DOES NOT COME WITH STATIONARY.