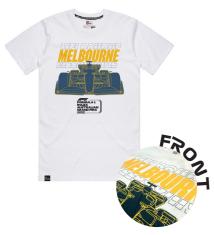

### 2024 Albert Park Circuit Graphic Tee

ORGANIC COTTON EXCLUSIVE OF TRIMS (160GSM) FRONT: HIGHSTACK SILICONE BACK NECK TAPE WOVEN PIP SIZES: S-4XL