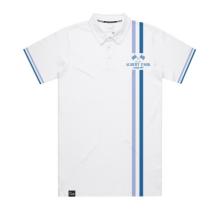

### **Albert Park Circuit** Lifestyle Range Unisex Polo Shirt

ORGANIC COTTON EXCLUSIVE OF TRIMS RIBBED COLLAR AND CUFFS WITH JACQUARED STRIPES **3 WHITE BUTTONS** SCREEN PRINT (WATERBASE) **WOVEN PIP BACK NECK TAPE** SIDE SEAM SPLIT PRINTED BACK NECK LABEL WOVEN CARE LABEL SIZES: XXS-ZXL