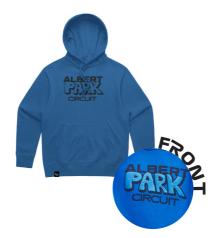

### 2024Albert Park Circuit Adults Navy Hoodie

ORGANIC COTTON EXCLUSIVE OF TRIMS FRONT: SILICONE TRANSFER SLEEVE: PLASTISOL SCREEN PRINT WOVEN PIP INNER BACK NECK TAPE SIZES: S-3XL