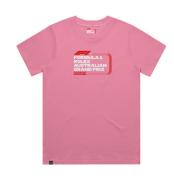

### 2024 Formula 1 Event Kids Pink 'V70000M' T-Shirt

ORGANIC COTTON EXCLUSIVE OF TRIMS (160GSM) FRONT: SCREEN PRINT **BACK: SCREEN PRINT** WOVEN PIP BACK NECK TAPING SIZES: 4-14