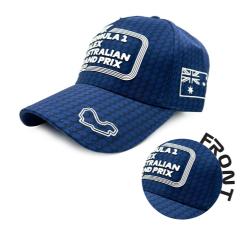

### 2024 Formula 1 Event Pattern Navy Cap - Kids

100% POLYESTER
SUBLIMATED BASE
SIDE: EMBROIDED
FRONT: DOUBLE LAYER SILICONE
UPPER PEAK: EMBROIDED TRACK
ADJUSTABLE BUCKLE CLOSING
PRINTED INNER TAPE
SIZES: OSFM