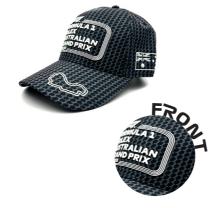

# 2024 Formula 1 Event Grey Cap

HONEYCOMB FABRIC
SIDE: EMBROIDED LOGO
FRONT: SILICONE TRANSFER
BACK: EMBROIDED VELCRO
CONTRAST VELCRO AND BINDING
BLACK CAP BINDING
PRINTED INNER TAPING
SIZES: OSFM