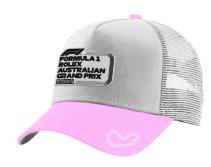

### 2024 Formula 1 Event Vintage Leather Pink Trucker Cap

SIDE: MESH SIDE PANELS FRONT: LEATHER PATCH FRONT PEAK: COTTON WITH EMBROIDERED TRACK BACKSNAPBACK CLOSING SIZES: OSFM