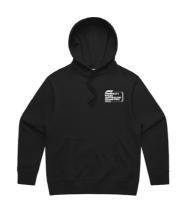

### 2024 Formula 1 Event Unisex Black Hoodie

NEOPRENE FABRIC SEAMLESS ZIPS ZIP GARAGE COVERS ELASTIC CUFFS AND WAIST 3D RUBBER PRINT FRONT LOGO FRONT CHEST POCKET PRINTED BACK NECK TAPE SIZES: XS-4XL

### 2024 Formula 1 Event Unisex Black Hoodie

100% COTTON FRONT: SILICONE TRANSFER SIZES: OSFM