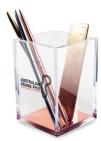

### Australian Grand Prix Pen Holder

RECTANGULAR PEN HOLDER WITH

HOLDER ONLY - DOES NOT COME WITH STATIONARY.