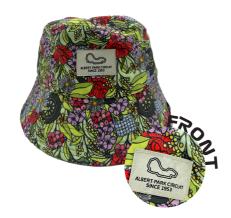

### 2024 Albert Park Circuit Flower Cap

SUBLIMATED SIDE WOVEN PATCH INNER PRITED TAPE EMBOSSED BUCKEL SIZES: OSFM

### 2024 Albert Park Circuit Purple Bucket Hat

100% COTTON
FRONT: HIGH STACK SILICONE
DISTRESSED MATERIAL
PRINTED PATTERN
WOVEN PIP
SIZES: OSFM