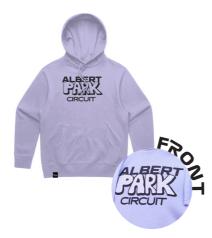

### 2024 Albert Park Circuit Adults Lilac Hoodie

ORGANIC COTTON EXCLUSIVE OF TRIMS FRONT: SILICONE TRANSFER SLEEVE: PLASTISOL SCREEN PRINT WOVEN PIP INNER BACK NECK TAPE SIZES: S-3XL,