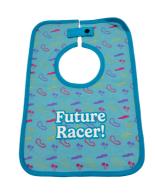

### 2024 Albert Park Circuit Infant Blue Pattern Bib

ORGANIC COTTON EXCLUSIVE OF TRIMS (160GSM) PATTERN: SCREENPRINT WATER BASED "FUTURE RACER!" HEAT TRANSFER SIZES: OSFM