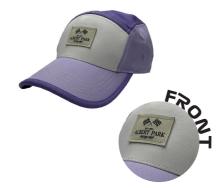

### **Albert Park Circuit** Lifestyle Range Colour **Block Cap**

FRONT:WOVEN PATCH WHITE CONTRAST STITCHING PURPLE AND WHITE PANELS BACK:WHITE VELCRO SIZES: OSFM